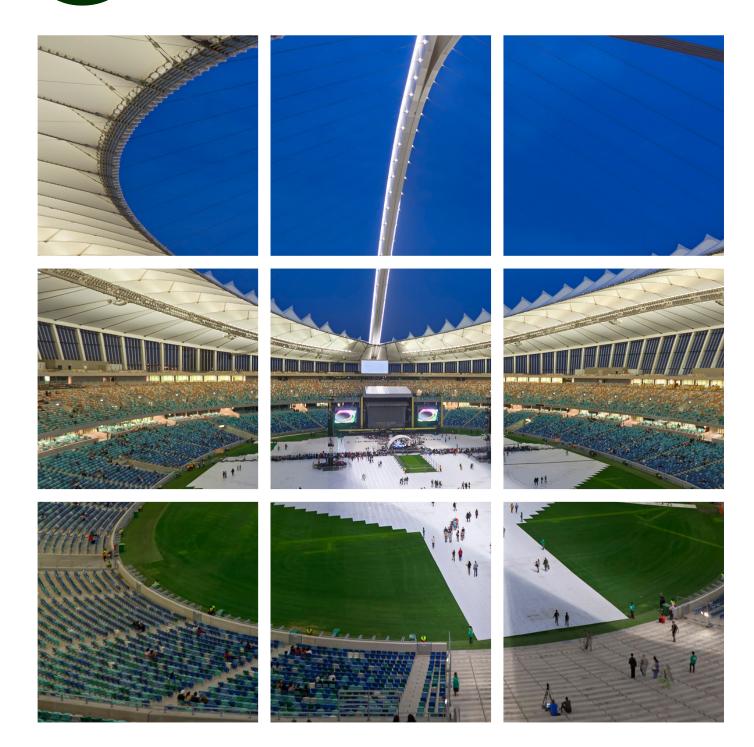

# THE ORIGINAL TURF PROTECTION FOR STADIUMS

As the ultimate turf and ice protection for arenas, stadiums, and sports facilities, TERRAPLAS® allows venues to become truly multipurpose. Our solutions make it possible to host concerts, sports events, and more, maximising your revenue potential while protecting your greatest asset - your original turf or ice surface.

#### 70+STADIUMS

across every continent (except Antarctica, for now...)